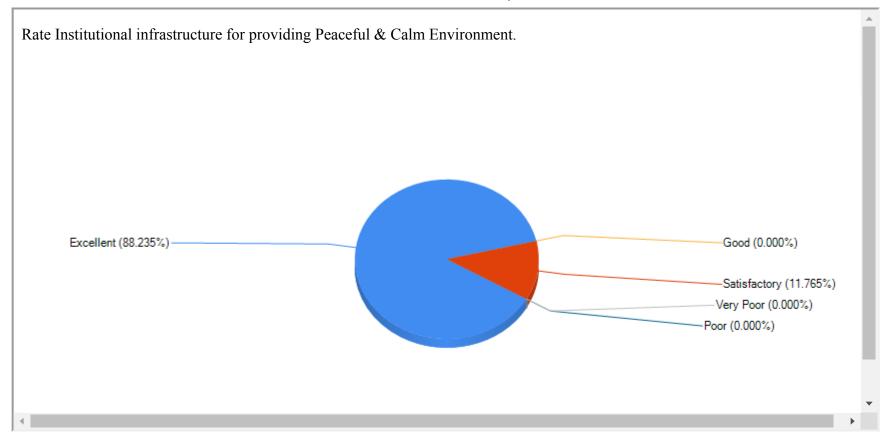

| The overall q | quality of teaching | g-learning exper | rience of the Institution. |
|---------------|---------------------|------------------|----------------------------|
|               |                     |                  |                            |