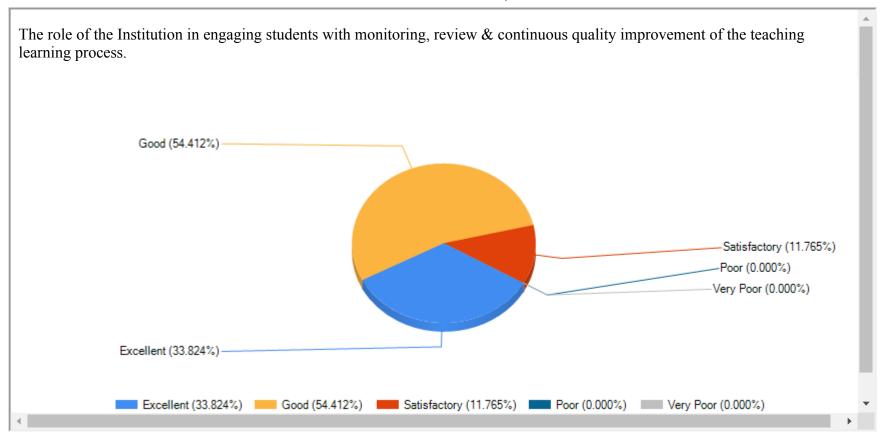

| The overall q | quality of teaching | g-learning exper | rience of the Institution. |
|---------------|---------------------|------------------|----------------------------|
|               |                     |                  |                            |