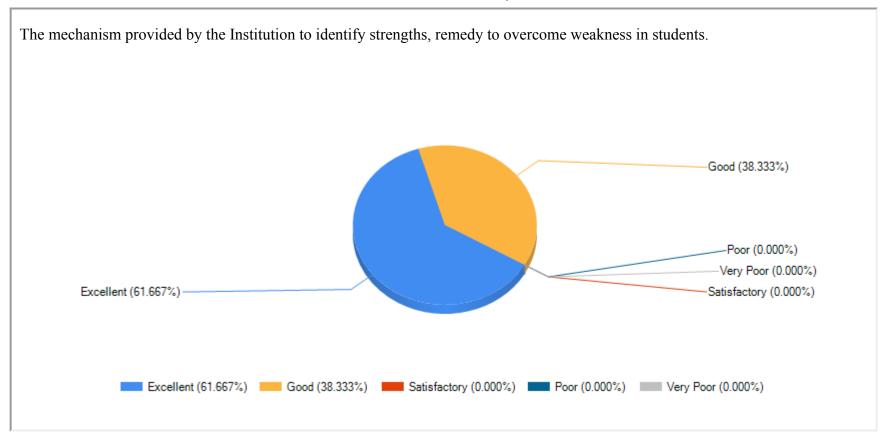

| The overall q | quality of teaching | g-learning exper | rience of the Institution. |
|---------------|---------------------|------------------|----------------------------|
|               |                     |                  |                            |