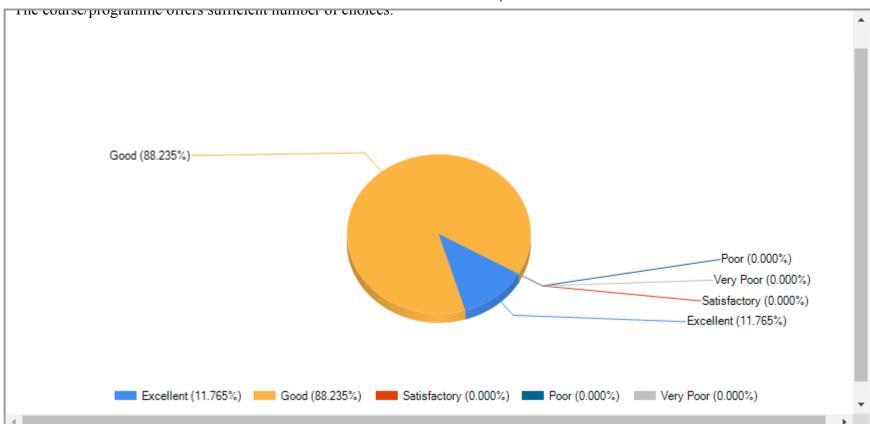

MILLI EDUCATIONAL ORGANISATION







| Feedback Name | Student Feedback |
|---------------|------------------|
| Session       | 2020-2021        |
|               |                  |

































| 5/8/24, 3:45 PM | Feedback Report Sheet |
|-----------------|-----------------------|
|                 |                       |
|                 |                       |
|                 |                       |
|                 |                       |
|                 |                       |
|                 |                       |
|                 |                       |
|                 |                       |
|                 |                       |
|                 |                       |
|                 |                       |
|                 |                       |
|                 |                       |
|                 |                       |
|                 |                       |



| 5/8/24, 3:45 PM | Feedback