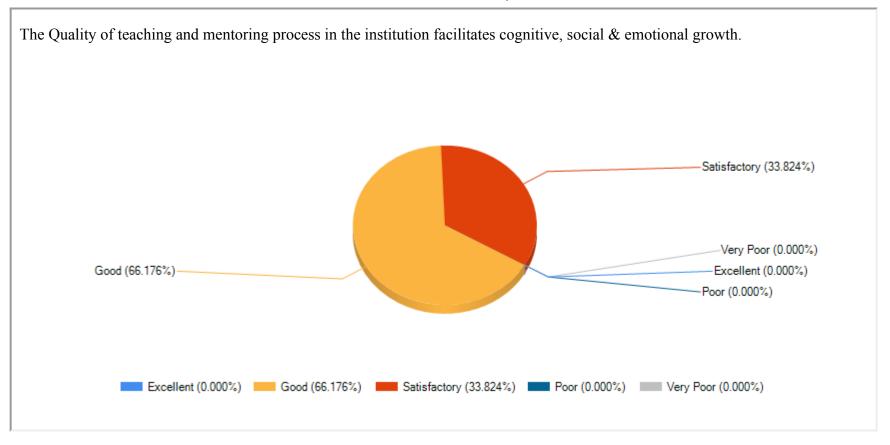

MILLI EDUCATIONAL ORGANISATION







| Feedback Name | Student Feedback |
|---------------|------------------|
| Session       | 2020-2021        |
|               |                  |

































| 5/8/24, 3:45 PM | Feedback Report Sheet |
|-----------------|-----------------------|
|                 |                       |
|                 |                       |
|                 |                       |
|                 |                       |
|                 |                       |
|                 |                       |
|                 |                       |
|                 |                       |
|                 |                       |
|                 |                       |
|                 |                       |
|                 |                       |
|                 |                       |
|                 |                       |
|                 |                       |



| 5/8/24, 3:45 PM | Feedback Report She