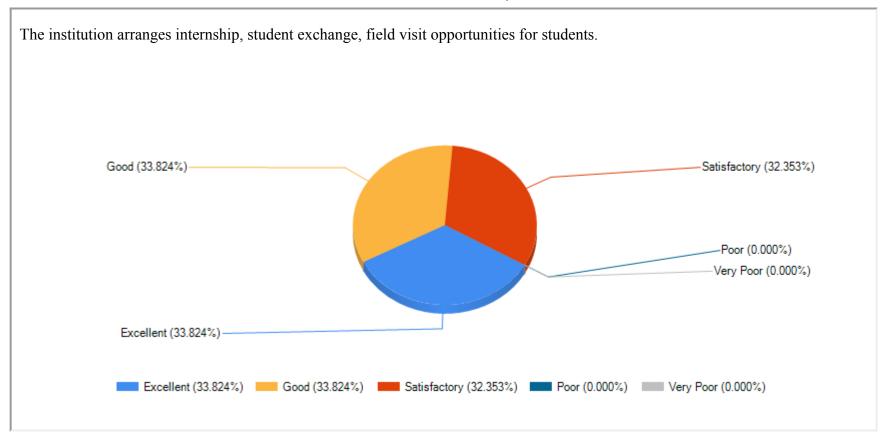

| The overall q | quality of teaching | g-learning exper | rience of the Institution. |
|---------------|---------------------|------------------|----------------------------|
|               |                     |                  |                            |