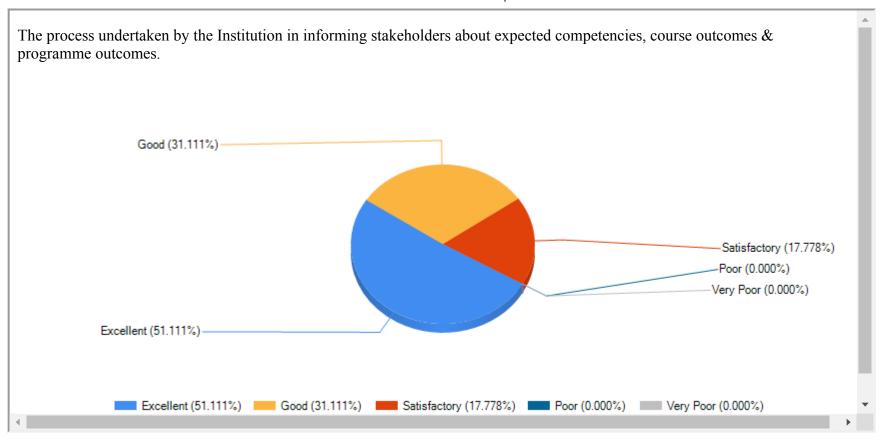

MILLI EDUCATIONAL ORGANISATION







| Feedback Name | Student Feedback |
|---------------|------------------|
| Session       | 2020-2021        |
|               |                  |

































| 5/8/24, 3:45 PM | Feedback Report Sheet |
|-----------------|-----------------------|
|                 |                       |
|                 |                       |
|                 |                       |
|                 |                       |
|                 |                       |
|                 |                       |
|                 |                       |
|                 |                       |
|                 |                       |
|                 |                       |
|                 |                       |
|                 |                       |
|                 |                       |
|                 |                       |
|                 |                       |



| 5/8/24, 3:45 PM | Feedback Report Sheet |