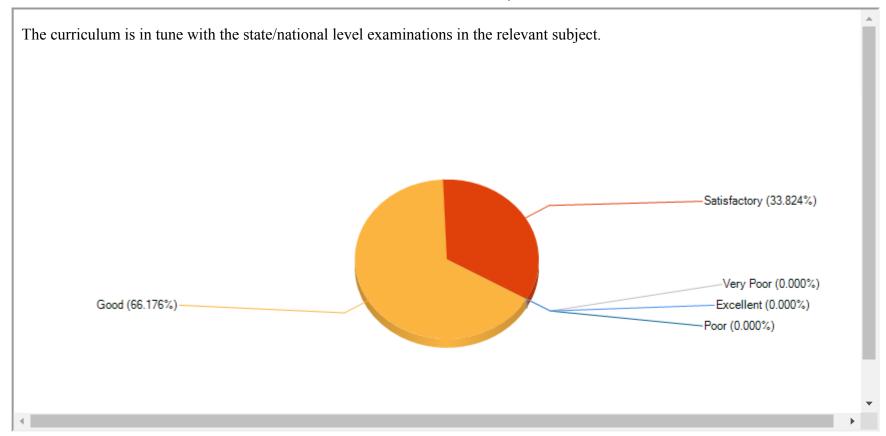

MILLI EDUCATIONAL ORGANISATION







| Feedback Name | Student Feedback |
|---------------|------------------|
| Session       | 2020-2021        |
|               |                  |

































| 5/8/24, 3:45 PM | Feedback Report Sheet |
|-----------------|-----------------------|
|                 |                       |
|                 |                       |
|                 |                       |
|                 |                       |
|                 |                       |
|                 |                       |
|                 |                       |
|                 |                       |
|                 |                       |
|                 |                       |
|                 |                       |
|                 |                       |
|                 |                       |
|                 |                       |
|                 |                       |



| 5/8/24, 3:45 PM | Feedback Repo