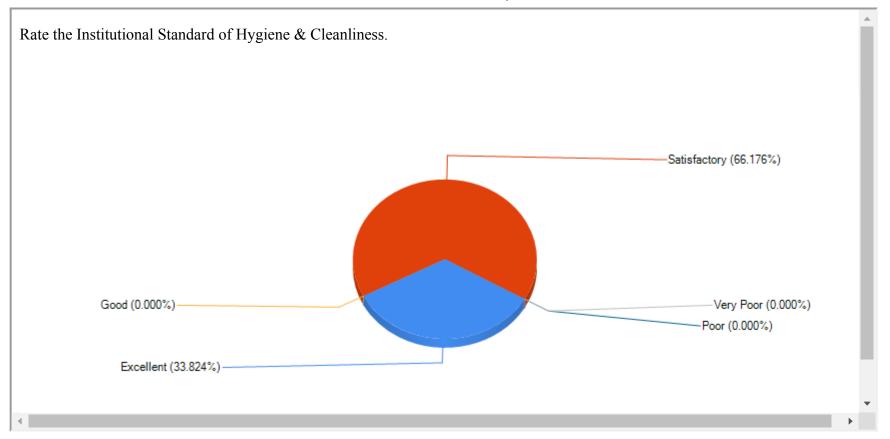

| The overall q | quality of teaching | g-learning exper | rience of the Institution. |
|---------------|---------------------|------------------|----------------------------|
|               |                     |                  |                            |