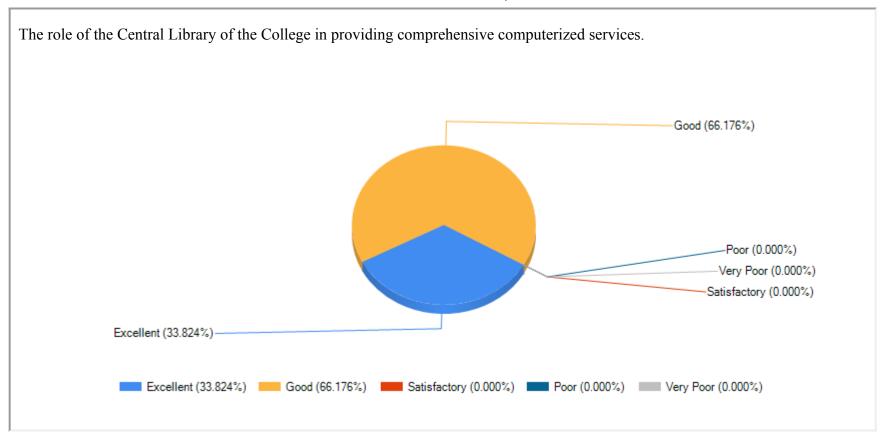

| The overall q | quality of teaching | g-learning exper | rience of the Institution. |
|---------------|---------------------|------------------|----------------------------|
|               |                     |                  |                            |