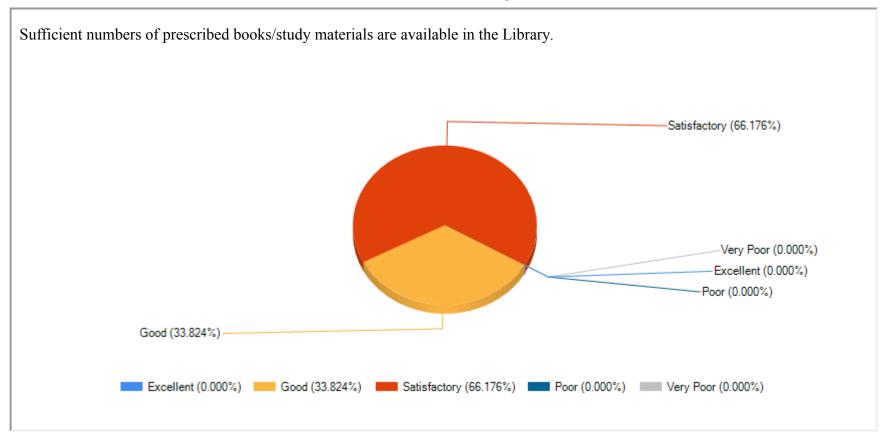

MILLI EDUCATIONAL ORGANISATION







| Feedback Name | Student Feedback |
|---------------|------------------|
| Session       | 2020-2021        |
|               |                  |

































| 5/8/24, 3:45 PM | Feedback Report Sheet |
|-----------------|-----------------------|
|                 |                       |
|                 |                       |
|                 |                       |
|                 |                       |
|                 |                       |
|                 |                       |
|                 |                       |
|                 |                       |
|                 |                       |
|                 |                       |
|                 |                       |
|                 |                       |
|                 |                       |
|                 |                       |
|                 |                       |



| 5/8/24, 3:45 PM | Feedback Re