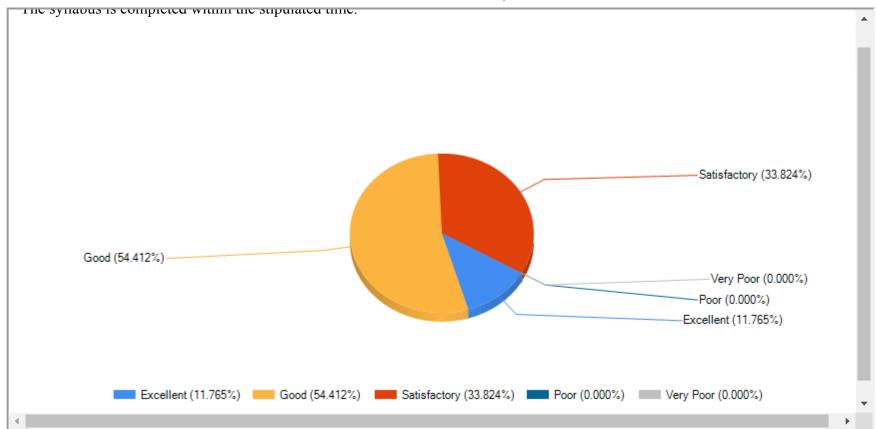

| The overall q | quality of teaching | g-learning exper | rience of the Institution. |
|---------------|---------------------|------------------|----------------------------|
|               |                     |                  |                            |