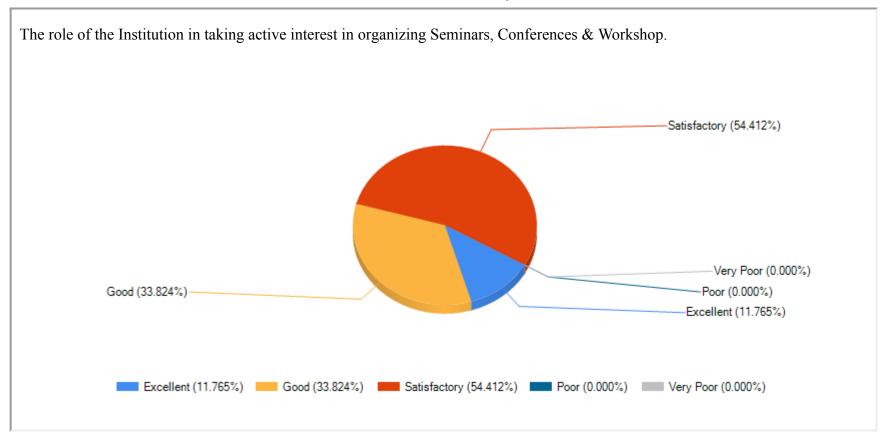

MILLI EDUCATIONAL ORGANISATION







| Feedback Name | Student Feedback |
|---------------|------------------|
| Session       | 2020-2021        |
|               |                  |

































| 5/8/24, 3:45 PM | Feedback Report Sheet |
|-----------------|-----------------------|
|                 |                       |
|                 |                       |
|                 |                       |
|                 |                       |
|                 |                       |
|                 |                       |
|                 |                       |
|                 |                       |
|                 |                       |
|                 |                       |
|                 |                       |
|                 |                       |
|                 |                       |
|                 |                       |
|                 |                       |



| 5/8/24, 3:45 PM | Feedback Report S