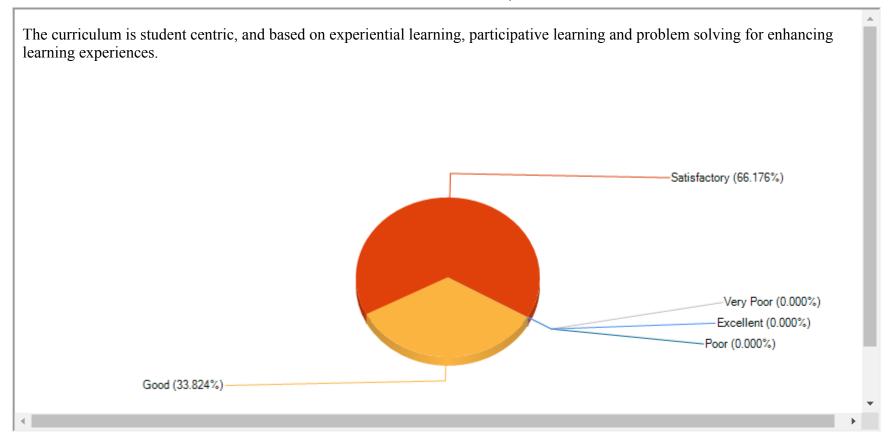

| The overall q | quality of teaching | g-learning exper | rience of the Institution. |
|---------------|---------------------|------------------|----------------------------|
|               |                     |                  |                            |