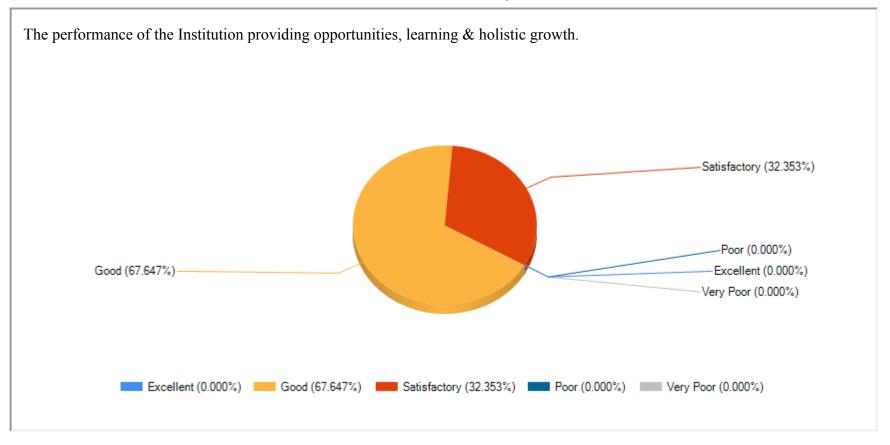

MILLI EDUCATIONAL ORGANISATION







| Feedback Name | Student Feedback |
|---------------|------------------|
| Session       | 2020-2021        |
|               |                  |

































| 5/8/24, 3:45 PM | Feedback Report Sheet |
|-----------------|-----------------------|
|                 |                       |
|                 |                       |
|                 |                       |
|                 |                       |
|                 |                       |
|                 |                       |
|                 |                       |
|                 |                       |
|                 |                       |
|                 |                       |
|                 |                       |
|                 |                       |
|                 |                       |
|                 |                       |
|                 |                       |



| 5/8/24, 3:45 PM | Feedback Report Sheet