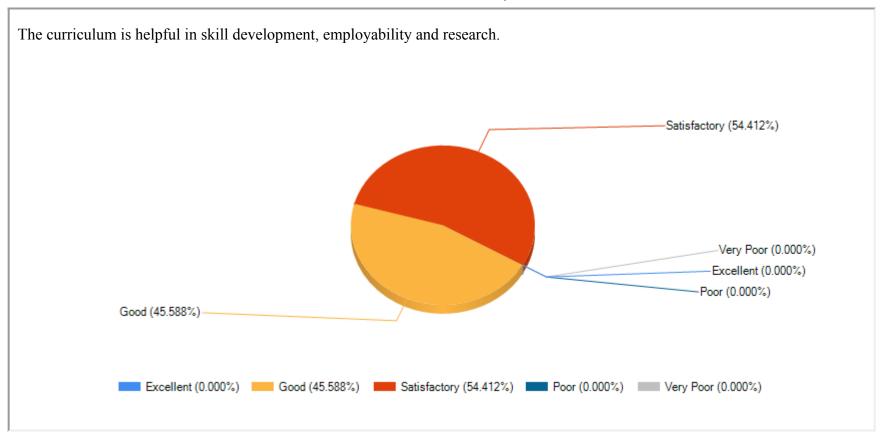

| The overall q | quality of teaching | g-learning exper | rience of the Institution. |
|---------------|---------------------|------------------|----------------------------|
|               |                     |                  |                            |