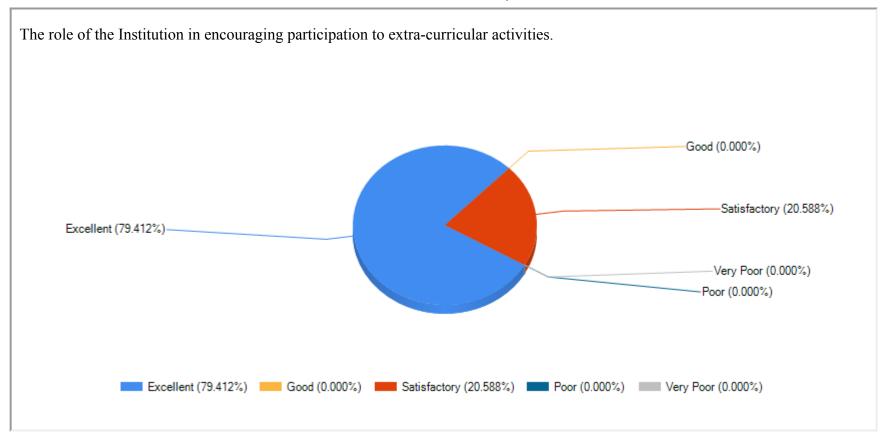

| The overall q | quality of teaching | g-learning exper | rience of the Institution. |
|---------------|---------------------|------------------|----------------------------|
|               |                     |                  |                            |