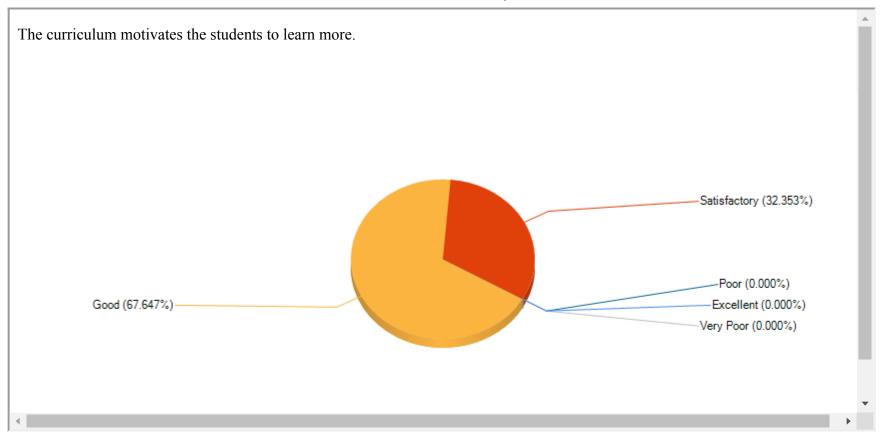

MILLI EDUCATIONAL ORGANISATION







| Feedback Name | Student Feedback |
|---------------|------------------|
| Session       | 2020-2021        |
|               |                  |

































| 5/8/24, 3:45 PM | Feedback Report Sheet |
|-----------------|-----------------------|
|                 |                       |
|                 |                       |
|                 |                       |
|                 |                       |
|                 |                       |
|                 |                       |
|                 |                       |
|                 |                       |
|                 |                       |
|                 |                       |
|                 |                       |
|                 |                       |
|                 |                       |
|                 |                       |
|                 |                       |



| 5/8/24, 3:45 PM | Feedback Report